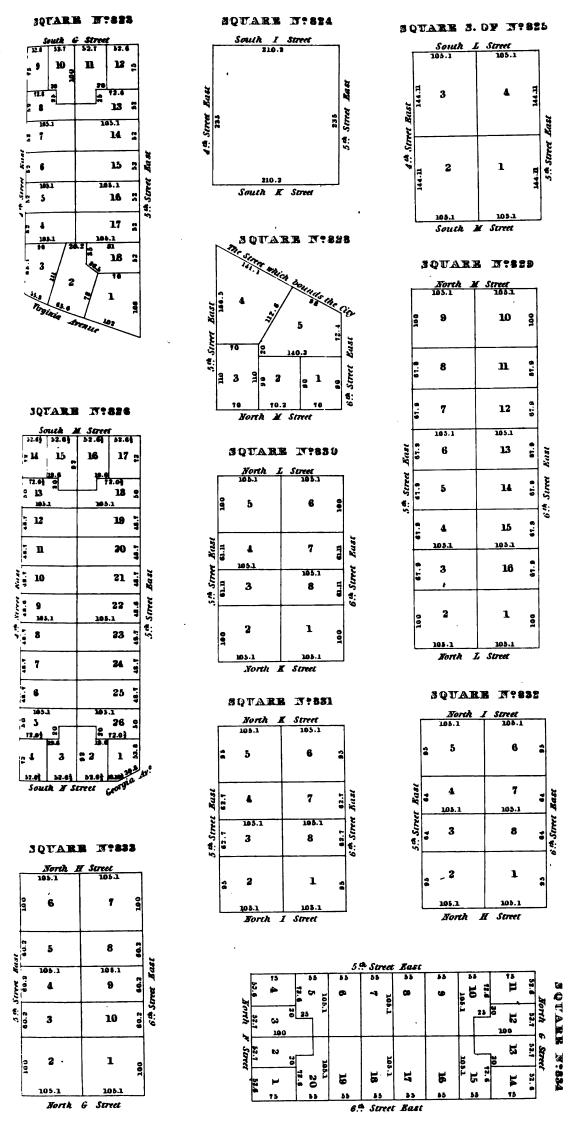

|   |
|     |   |   |   |   |   |
|     |   |   |   |   |   |
|     |   |   |   |   | • |
|     | • |   |   |   |   |
|     |   |   |   |   |   |
|     |   |   |   |   |   |
|     |   |   |   |   |   |
|     |   |   |   |   |   |
|     | • |   |   |   |   |
|     |   |   |   |   |   |
|     |   |   |   | • |   |
|     |   |   |   |   |   |
|     | • |   |   |   |   |
|     |   |   |   |   |   |
|     |   |   |   |   |   |
|     |   |   |   |   |   |
|     |   |   |   |   | ٠ |
|     |   | • |   |   |   |
|     |   |   |   |   |   |
|     | , |   |   |   | i |
| -   |   |   |   |   |   |
| . • |   | • |   |   |   |
|     |   |   |   |   | ı |



• . 

















• • 







































-.



• • . •



52.7

South E Street

South D Street

52.7

South G Street

\_



• · · : 

# SQUARE Nº835 28 9 10 72 6 9 29 7 12 Street Rust 53.8 62.6 13 Street 5.4 5 2 4 1 Yorth E Street















| SQUARE N:843  |                |                      |         |       |             |  |  |  |  |
|---------------|----------------|----------------------|---------|-------|-------------|--|--|--|--|
|               | South B Street |                      |         |       |             |  |  |  |  |
|               | 52.6           | 52.6                 | 52.6    | 52.63 | ]           |  |  |  |  |
| fast          | 2 8            | 1001<br>1001<br>1001 | 10 g    | ne    |             |  |  |  |  |
|               | 9 7<br>g 101   |                      | 105.    | East  |             |  |  |  |  |
| 5th Sime Base | <b>4</b> 6     |                      |